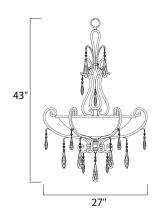

# PRODUCT DESCRIPTION

The Chic collection uses symmetry and sparkle to make a profound statement with its curvaceous arms in a warm Heritage finish complementing the smooth Cognac glass bowls. As the chandelier descends from its ornate base, teardrop Crystals reflect and refract the light, casting a romantic glow.



### **MEASUREMENTS**

DIMENSION : 27" W x 43" H HANGING WEIGHT : 18.17 lb

## LAMPING

INPUT VOLTAGE : 120V

BULB : 4 x 60W Incandescent E26 Medium , 240W Total

BULB INCLUDED : (Not Included)

DIMMABLE : Yes

### **FINISHES OPTION**



# GLASS

Cognac CO

### MATERIAL

Steel

## **RATINGS**

Dry Location



# **ADDITIONAL**

OPERATING TEMPERATURE: -20°C (-4°F), 40°C (104°F)

Always consult a qualified electrician before installing any lighting product.