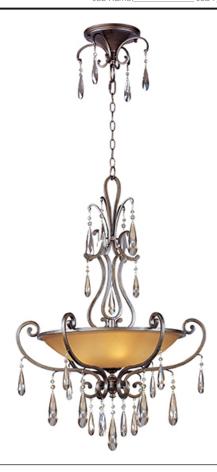

# PRODUCT DESCRIPTION

The Chic collection uses symmetry and sparkle to make a profound statement with its curvaceous arms in a warm Heritage finish complementing the smooth Cognac glass bowls. As the chandelier descends from its ornate base, teardrop Crystals reflect and refract the light, casting a romantic glow.

# GLASS

Cognac CO

### MATERIAL

Steel