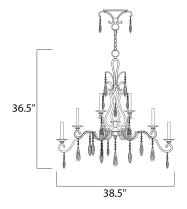

# MEASUREMENTS

DIMENSION : 38.5" L x 17.75" W x 36.5" H

HANGING WEIGHT : 17.73 lb