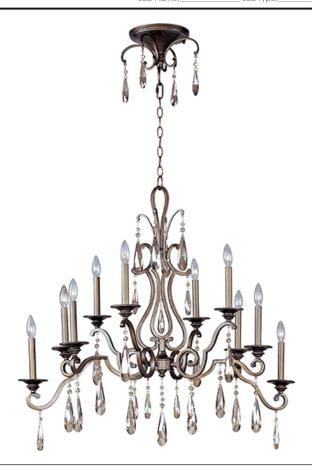

### PRODUCT DESCRIPTION

The Chic collection uses symmetry and sparkle to make a profound statement with its curvaceous arms in a warm Heritage finish complementing the smooth Cognac glass bowls. As the chandelier descends from its ornate base, teardrop Crystals reflect and refract the light, casting a romantic glow.