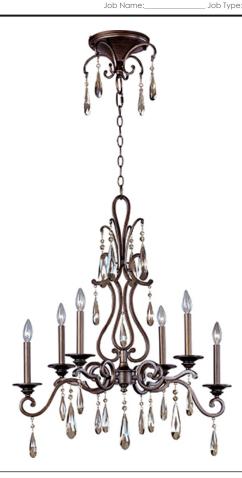

## **PRODUCT DESCRIPTION**

The Chic collection uses symmetry and sparkle to make a profound statement with its curvaceous arms in a warm Heritage finish complementing the smooth Cognac glass bowls. As the chandelier descends from its ornate base, teardrop Crystals reflect and refract the light, casting a romantic glow.