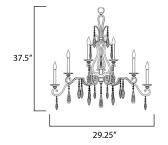

# **MEASUREMENTS**

DIMENSION : 29.25" L x 17.75" W x 37.5" H

HANGING WEIGHT : 12.5 lb

LAMPING

INPUT VOLTAGE : 120V

: 6 x 60W Incandescent E12 Candelabra, 360W Total BULB

BULB INCLUDED : (Not Included)

DIMMABLE : Yes