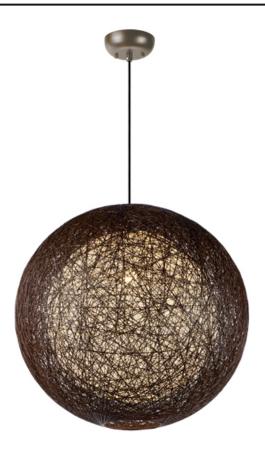

### **PRODUCT DESCRIPTION**

Spherical dual shades constructed of woven string in two tone finish combinations, Natural with White inner and Chocolate with White inner. Shades are treated for weather resistance and are U.L. approved for damp location which make them perfect for outdoor living spaces.

### **FINISHES OPTION**

Chocolate

Natural and White