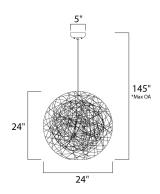

## **MEASUREMENTS**

DIMENSION : 24" L x 24" W x 24" H

MAX OAH : 145" OAH

CANOPY : 5" W x 1.25" H x 5" L

: 4.08 lb HANGING WEIGHT