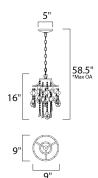

\*max overall height

# **MEASUREMENTS**

: 9" L x 9" W x 16" H DIMENSION

MAX OAH : 58.5" OAH

CANOPY : 5" W x 1.25" H x 5" L

HANGING WEIGHT : 3.52 lb WIRE LENGTH : 120"