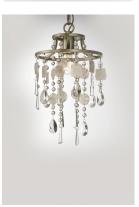

### **PRODUCT DESCRIPTION**

Smaller scale chandeliers finished in Golden Silver are draped with strands of Capiz Shell and crystal. These chandeliers work well in bedroom and bath areas as well as smaller dining rooms.

#### **FINISHES OPTION**

Capiz / Gold Silver

#### MATERIAL

Steel, Crystal, Capiz Shell