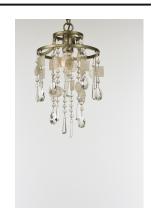

### **PRODUCT DESCRIPTION**

Smaller scale chandeliers finished in Golden Silver are draped with strands of Capiz Shell and crystal. These chandeliers work well in bedroom and bath areas as well as smaller dining rooms.

#### **FINISHES OPTION**

Capiz / Gold Silver

#### MATERIAL

Steel, Crystal, Capiz Shell