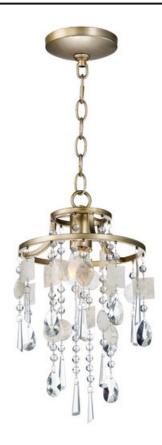

### **PRODUCT DESCRIPTION**

Smaller scale chandeliers finished in Golden Silver are draped with strands of Capiz Shell and crystal. These chandeliers work well in bedroom and bath areas as well as smaller dining rooms.

#### **FINISHES OPTION**

Capiz / Gold Silver

#### MATERIAL

Steel, Crystal, Capiz Shell