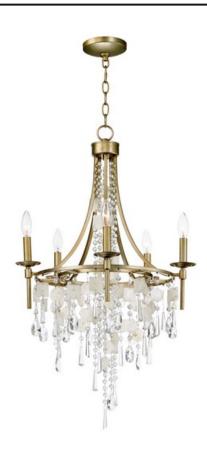

# PRODUCT DESCRIPTION

\*max overall height

Smaller scale chandeliers finished in Golden Silver are draped with strands of Capiz Shell and crystal. These chandeliers work well in bedroom and bath areas as well as smaller dining rooms.

#### **FINISHES OPTION**

Capiz / Gold Silver

### MATERIAL

Steel, Crystal, Capiz Shell