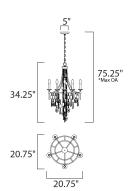

# **MEASUREMENTS**

DIMENSION : 20.75" L x 20.75" W x 34.25" H

MAX OAH : 75.25" OAH

CANOPY : 5" W x 1.25" H x 5" L

HANGING WEIGHT : 9.68 lb WIRE LENGTH : 120"