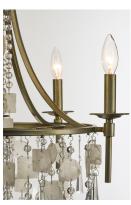

#### **LAMPING**

INPUT VOLTAGE : 120V

BULB :  $5 \times 60 \text{W}$  Incandescent E12 Candelabra , 300W Total

BULB INCLUDED : (Not Included)

DIMMABLE : Yes