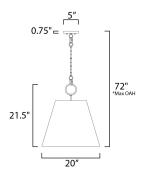

## **MEASUREMENTS**

DIMENSION : 20" W x 21.5" H MAX OAH CANOPY

HANGING WEIGHT LAMPING

: 72" OAH : 5" W x 0.75" H x 5" L : 5.25 lb

INPUT VOLTAGE : 120V BULB : 1 x 60W Incandescent E26 Medium , 60W Total BULB INCLUDED : (Not Included) DIMMABLE :Yes