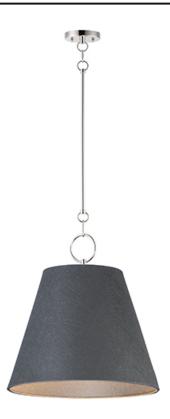

# Acoustic | 14434BKPN

### **PRODUCT DESCRIPTION**

\*max overall height

Theses large scale shades are constructed of sound absorbing felt reducing ambient noise in the environments where they are hung. Available in either Black with Polished Nickel or Grey with Satin Nickel, the Felt pendants include an opal glass interior globe shade to cover either LED or incandescent lamping.

## **MEASUREMENTS**

DIMENSION : 20" W x 21.5" H MAX OAH CANOPY

HANGING WEIGHT LAMPING

: 72" OAH : 5" W x 0.75" H x 5" L : 5.25 lb

INPUT VOLTAGE : 120V BULB : 1 x 60W Incandescent E26 Medium , 60W Total BULB INCLUDED : (Not Included) DIMMABLE :Yes