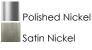

### **PRODUCT DESCRIPTION**

\*max overall height

Theses large scale shades are constructed of sound absorbing felt reducing ambient noise in the environments where they are hung. Available in either Black with Polished Nickel or Grey with Satin Nickel, the Felt pendants include an opal glass interior globe shade to cover either LED or incandescent lamping.

#### **FINISHES OPTION**

MATERIAL Steel, Fabric, Glass

RATINGS cULus Dry Location