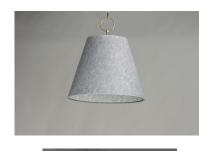

## **PRODUCT DESCRIPTION**

\*max overall height

Theses large scale shades are constructed of sound absorbing felt reducing ambient noise in the environments where they are hung. Available in either Black with Polished Nickel or Grey with Satin Nickel, the Felt pendants include an opal glass interior globe shade to cover either LED or incandescent lamping.