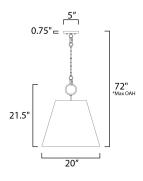

## MEASUREMENTS

DIMENSION : MAX OAH : CANOPY : HANGING WEIGHT :

: 20" W x 21.5" H : 72" OAH : 5" W x 0.75" H x 5" L : 5.25 lb

| INPUT VOLTAGE | : 120V                                        |
|---------------|-----------------------------------------------|
| BULB          | : 1 x 60W Incandescent E26 Medium , 60W Total |
| BULB INCLUDED | : (Not Included)                              |
| DIMMABLE      | : Yes                                         |