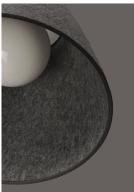

## **PRODUCT DESCRIPTION**

\*max overall height

Theses large scale shades are constructed of sound absorbing felt reducing ambient noise in the environments where they are hung. Available in either Black with Polished Nickel or Grey with Satin Nickel, the Felt pendants include an opal glass interior globe shade to cover either LED or incandescent lamping.