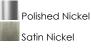

## **PRODUCT DESCRIPTION**

\*max overall height

Theses large scale shades are constructed of sound absorbing felt reducing ambient noise in the environments where they are hung. Available in either Black with Polished Nickel or Grey with Satin Nickel, the Felt pendants include an opal glass interior globe shade to cover either LED or incandescent lamping.

### **FINISHES OPTION**

MATERIAL Steel, Fabric, Glass

RATINGS cULus Dry Location