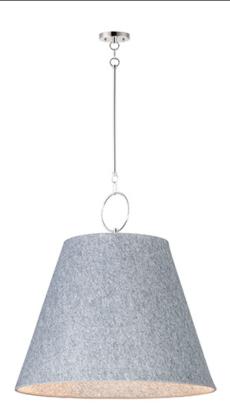

### PRODUCT DESCRIPTION

Theses large scale shades are constructed of sound absorbing felt reducing ambient noise in the environments where they are hung. Available in either Black with Polished Nickel or Grey with Satin Nickel, the Felt pendants include an opal glass interior globe shade to cover either LED or incandescent lamping.

# MATERIAL

Steel, Fabric, Glass