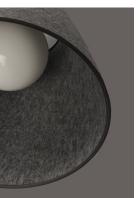

### PRODUCT DESCRIPTION

Theses large scale shades are constructed of sound absorbing felt reducing ambient noise in the environments where they are hung. Available in either Black with Polished Nickel or Grey with Satin Nickel, the Felt pendants include an opal glass interior globe shade to cover either LED or incandescent lamping.

### LAMPING

INPUT VOLTAGE : 120V

BULB : 1 x 100W Incandescent E26 Medium , 100W Total

BULB INCLUDED : (Not Included)

DIMMABLE : Yes