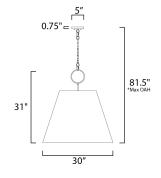

\*max overall height

#### **MEASUREMENTS**

DIMENSION : 30" W x 31" H MAX OAH : 81.5" OAH

CANOPY : 5" W x 0.75" H x 5" L

HANGING WEIGHT : 7.1 lb