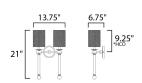

neight from center of outlet to the top of the fixture

#### **MEASUREMENTS**

DIMENSION : 13.75" W x 21" H x 6.75" Ext

MAX OAH

HANGING WEIGHT : 4.84 lb