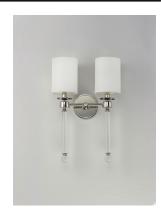

## **PRODUCT DESCRIPTION**

Unique and dramatic pendants are created using solid, Clear glass rods that fit into castings finished in Polished Nickel or Heritage Brass. The elongated forms are great for foyer spaces and stairways, while the sconces provide a chic accent to the space they are installed. Combining contemporary sleekness with classic styling, this collection complements a wide range of decor styles.

# **FINISHES OPTION**

Polished Nickel