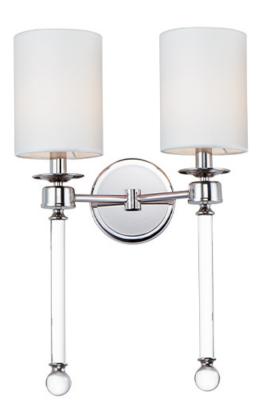

## **PRODUCT DESCRIPTION**

Unique and dramatic pendants are created using solid, Clear glass rods that fit into castings finished in Polished Nickel or Heritage Brass. The elongated forms are great for foyer spaces and stairways, while the sconces provide a chic accent to the space they are installed. Combining contemporary sleekness with classic styling, this collection complements a wide range of decor styles.

# **FINISHES OPTION**

Polished Nickel

## **GLASS**

Clear CL

### MATERIAL

Steel+Glass+Fabric