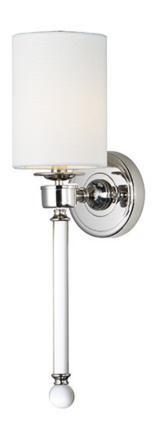

# PRODUCT DESCRIPTION

Unique and dramatic pendants are created using solid, Clear glass rods that fit into castings finished in Polished Nickel or Heritage Brass. The elongated forms are great for foyer spaces and stairways, while the sconces provide a chic accent to the space they are installed. Combining contemporary sleekness with classic styling, this collection complements a wide range of decor styles.

### GLASS

Clear CL

### MATERIAL

Steel, Glass