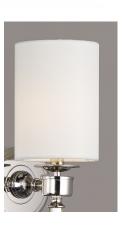

# PRODUCT DESCRIPTION

Unique and dramatic pendants are created using solid, Clear glass rods that fit into castings finished in Polished Nickel or Heritage Brass. The elongated forms are great for foyer spaces and stairways, while the sconces provide a chic accent to the space they are installed. Combining contemporary sleekness with classic styling, this collection complements a wide range of decor styles.

### GLASS

Clear CL

### MATERIAL

Steel, Glass