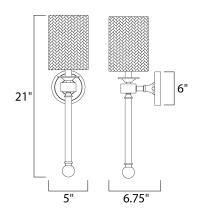

### **MEASUREMENTS**

: 5" W x 21" H x 6.75" Ext DIMENSION

MAX OAH : 6" W x 6" H HANGING WEIGHT : 2.68 lb