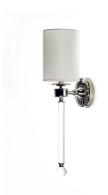

# PRODUCT DESCRIPTION

Unique and dramatic pendants are created using solid, Clear glass rods that fit into castings finished in Polished Nickel or Heritage Brass. The elongated forms are great for foyer spaces and stairways, while the sconces provide a chic accent to the space they are installed. Combining contemporary sleekness with classic styling, this collection complements a wide range of decor styles.

### GLASS

Clear CL

### MATERIAL

Steel, Glass