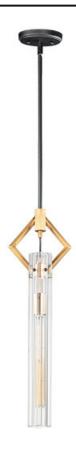

### PRODUCT DESCRIPTION

An exquisite collection featuring scalloped cylindrical Clear glass shades on unique metal frames finished in a combination of Black and Antique Brass. The cascading design of the chandeliers can be paired over a dining table or used as an entry fixture.

#### **FINISHES OPTION**

Black / Antique Brass

#### GLASS

Clear CL

#### MATERIAL

Steel, Glass