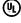

### PRODUCT DESCRIPTION

An exquisite collection featuring scalloped cylindrical Clear glass shades on unique metal frames finished in a combination of Black and Antique Brass. The cascading design of the chandeliers can be paired over a dining table or used as an entry fixture.

# **MEASUREMENTS**

DIMENSION : 7.25" L  $\times$  3" W  $\times$  26" H

MAX OAH : 65.5" OAH

CANOPY : 5" W x 0.75" H x 5" L

HANGING WEIGHT : 6.38 lb

#### **FINISHES OPTION**

Black / Antique Brass

#### GLASS

Clear CL

#### MATERIAL

Steel, Glass