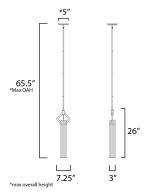

# **MEASUREMENTS**

DIMENSION : 7.25" L  $\times$  3" W  $\times$  26" H

MAX OAH : 65.5" OAH

CANOPY : 5" W x 0.75" H x 5" L

HANGING WEIGHT : 6.38 lb