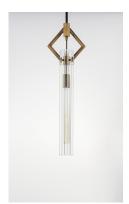

### PRODUCT DESCRIPTION

An exquisite collection featuring scalloped cylindrical Clear glass shades on unique metal frames finished in a combination of Black and Antique Brass. The cascading design of the chandeliers can be paired over a dining table or used as an entry fixture.

#### **FINISHES OPTION**

Black / Antique Brass

#### GLASS

Clear CL

#### MATERIAL

Steel, Glass