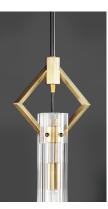

### PRODUCT DESCRIPTION

An exquisite collection featuring scalloped cylindrical Clear glass shades on unique metal frames finished in a combination of Black and Antique Brass. The cascading design of the chandeliers can be paired over a dining table or used as an entry fixture.

#### **FINISHES OPTION**

Black / Antique Brass

#### GLASS

Clear CL

#### MATERIAL

Steel, Glass