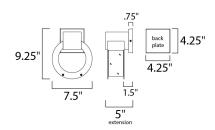

# **MEASUREMENTS**

DIMENSION : 7.5" W x 9.25" H x 5" Ext **BACK PLATE** : 4.25" W x 4.25" H x 2" HCO

HANGING WEIGHT : 1.13 lb