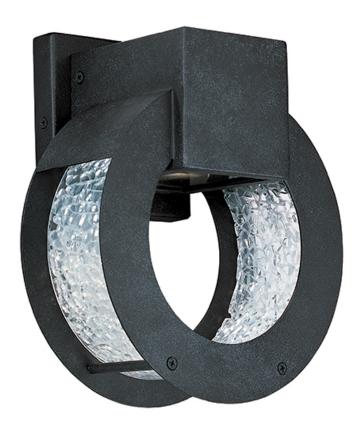

## PRODUCT DESCRIPTION

Contemporary style and energy efficiency are a great combination, sure to enhance the beauty of your home. A Metal frame finished in Black Oxide cradles unique rings of Krackle glass. Replaceable LED reflector lamps provide years of maintenance-free service.

#### **FINISHES OPTION**

Black Oxide

#### **GLASS**

Krackle Glass KG

#### MATERIAL

Metal