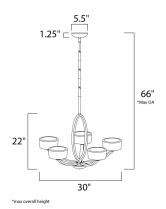

# **MEASUREMENTS**

DIMENSION : 30" W x 22" H
MAX OAH : 66" OAH
HANGING WEIGHT : 22.44 lb