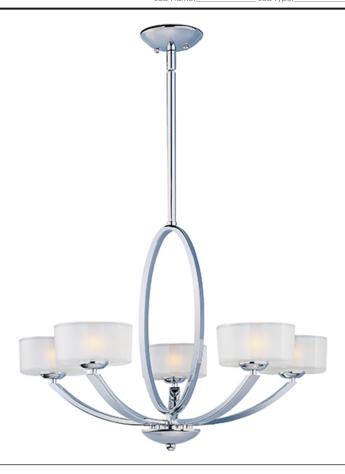

# PRODUCT DESCRIPTION

Symmetry in design captures the essence of the Elle collection. Graceful sweeping arms finished in either Polished Chrome or Oil-Rubbed Bronze support a bold Frosted glass. Xenon lamps supply a bright, natural light.

#### **FINISHES OPTION**

Polished Chrome

## GLASS

Frosted FT