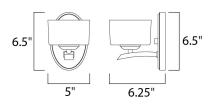

# MEASUREMENTS

DIMENSION MAX OAH HANGING WEIGHT

## LAMPING

INPUT VOLTAGE: 120VLUMENS: 450 FBULB: 1 x 44BULB INCLUDED: (IncluDIMMABLE: YesCOLOR\_TEMP: 2900K

: 5" W x 6.5" H x 6.25" Ext : 4.49" W x 6.5" H : 2.87 lb

E : 120V : 450 Rated : 1 x 40W Xenon G9 , 40W Total D : (Included) : Yes : 2900K