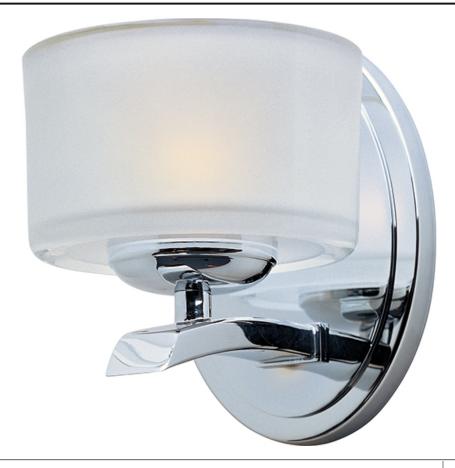

### **PRODUCT DESCRIPTION**

Symmetry in design captures the essence of the Elle collection. Graceful sweeping arms finished in either Polished Chrome or Oil-Rubbed Bronze support a bold Frosted glass. Xenon lamps supply a bright, natural light.

## **FINISHES OPTION**

Polished Chrome

GLASS Frosted FT

MATERIAL Steel

**RATINGS** Damp Location