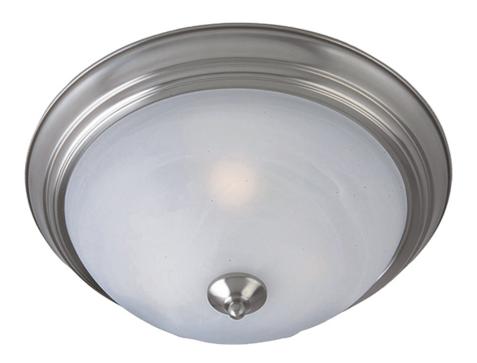

### PRODUCT DESCRIPTION

Maxim Lighting's commitment to both the residential lighting and the home building industries will assure you a product line focused on your lighting needs. With Maxim Lighting's Outdoor Essentials collection you will find quality product that is well designed, well priced and readily available.

## LAMPING

INPUT VOLTAGE : 120V

: 1 x 60W Incandescent E26 Medium, 60W Total

BULB INCLUDED : (Not Included)

DIMMABLE : Yes

## GLASS

Marble MR

# MATERIAL

Steel

## **RATINGS**

Damp Location