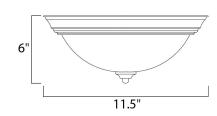

# **MEASUREMENTS**

DIMENSION : 11.5" L x 11.5" W x 6" H

HANGING WEIGHT : 2.2 lb