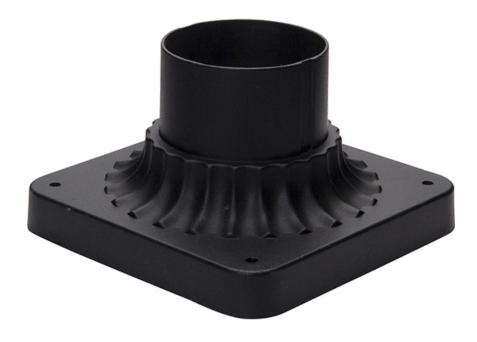

#### PRODUCT DESCRIPTION

Maxim Lighting's commitment to both the residential lighting and the home building industries will assure you a product line focused on your lighting needs. With Maxim Lighting's Outdoor Essentials collection you will find quality product that is well designed, well priced and readily available.

#### **MEASUREMENTS**

DIMENSION : 6" L x 5.75" W x 3.5" H

HANGING WEIGHT : 0.33 lb

#### MATERIAL

Aluminum