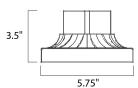

#### **MEASUREMENTS**

DIMENSION : 6" L x 5.75" W x 3.5" H

HANGING WEIGHT : 0.33 lb