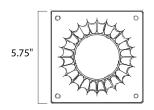

#### **MEASUREMENTS**

DIMENSION : 6" L x 5.75" W x 3.5" H

HANGING WEIGHT : 0.33 lb