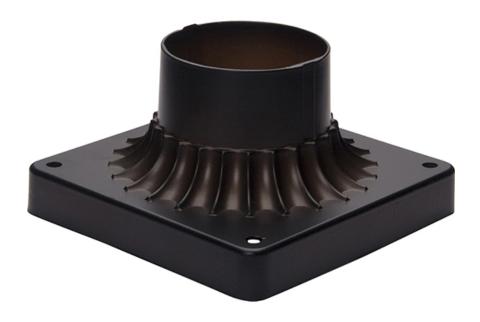

#### PRODUCT DESCRIPTION

Maxim Lighting's commitment to both the residential lighting and the home building industries will assure you a product line focused on your lighting needs. With Maxim Lighting's Outdoor Essentials collection you will find quality product that is well designed, well priced and readily available.

#### **MEASUREMENTS**

DIMENSION : 6" L x 5.75" W x 3.5" H

HANGING WEIGHT : 0.44 lb