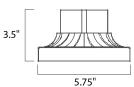

#### **MEASUREMENTS**

DIMENSION : 6" L x 5.75" W x 3.5" H

HANGING WEIGHT : 0.44 lb