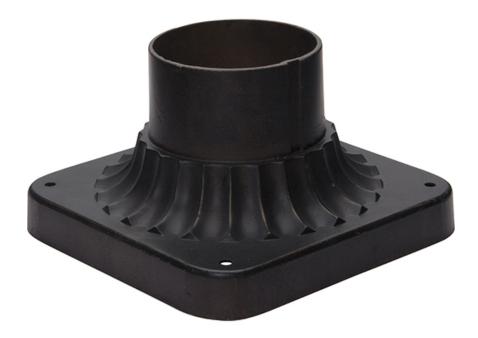

Job Type:\_

: 6" L x 5.75" W x 3.5" H

: 0.58 lb

**MEASUREMENTS** 

BULB

DIMENSION

HANGING WEIGHT

LAMPING INPUT VOLTAGE : V

: OW Total

## **FINISHES OPTION**

MATERIAL Aluminum

RATINGS N/A Location