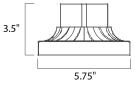

Job Type:\_

: 6" L x 5.75" W x 3.5" H

: 0.58 lb

**MEASUREMENTS** 

BULB

DIMENSION

HANGING WEIGHT

LAMPING INPUT VOLTAGE : V

: OW Total