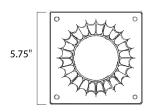

#### **MEASUREMENTS**

DIMENSION : 6" L x 5.75" W x 3.5" H

HANGING WEIGHT : 0.44 lb