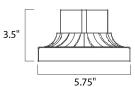

#### **MEASUREMENTS**

DIMENSION : 6" L x 5.75" W x 3.5" H

HANGING WEIGHT : 0.44 lb