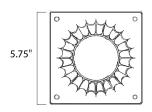

#### **MEASUREMENTS**

DIMENSION : 6" L x 5.75" W x 3.5" H

HANGING WEIGHT : 0.33 lb