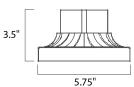

#### **MEASUREMENTS**

DIMENSION : 6" L x 5.75" W x 3.5" H

HANGING WEIGHT : 0.33 lb