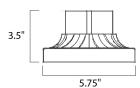

# **MEASUREMENTS**

DIMENSION : 6" L x 5.75" W x 3.5" H

HANGING WEIGHT : 0.44 lb

LAMPING

BULB : OW Total

DIMMABLE :