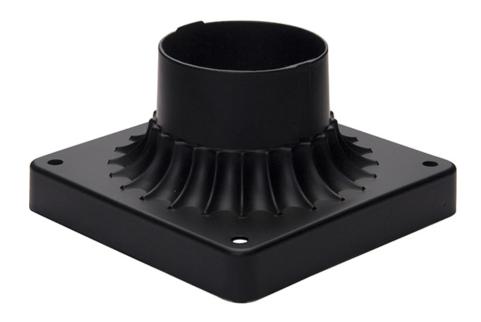

# PRODUCT DESCRIPTION

Maxim Lighting's commitment to both the residential lighting and the home building industries will assure you a product line focused on your lighting needs. With Maxim Lighting's Outdoor Essentials collection you will find quality product that is well designed, well priced and readily available.

# **MEASUREMENTS**

DIMENSION : 6" L x 5.75" W x 3.5" H

HANGING WEIGHT : 0.44 lb

LAMPING

BULB : OW Total

DIMMABLE :