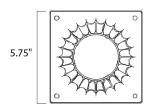

# **MEASUREMENTS**

DIMENSION : 6" L x 5.75" W x 3.5" H

HANGING WEIGHT : 0.44 lb

LAMPING

BULB : OW Total

DIMMABLE :