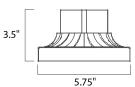

# **MEASUREMENTS**

DIMENSION : 6" L x 5.75" W x 3.5" H

: 0.58 lb HANGING WEIGHT