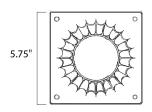

# **MEASUREMENTS**

DIMENSION : 6" L x 5.75" W x 3.5" H

: 0.58 lb HANGING WEIGHT