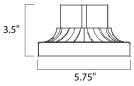

Job Type:\_

: 6" L x 5.75" W x 3.5" H

: 0.58 lb

**MEASUREMENTS** 

BULB

DIMENSION

HANGING WEIGHT LAMPING

INPUT VOLTAGE : V : OW Total Black

**FINISHES OPTION** 

MATERIAL Aluminum

RATINGS N/A Location