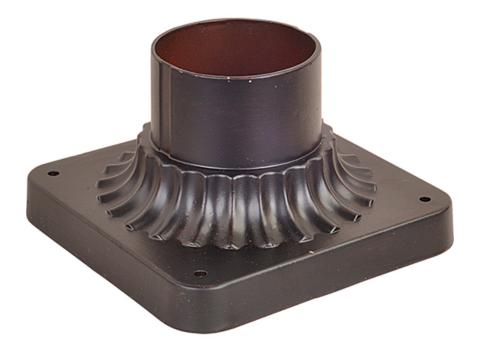

**MEASUREMENTS** 

BULB

DIMENSION

HANGING WEIGHT LAMPING

INPUT VOLTAGE : V : OW Total Black

**FINISHES OPTION** 

MATERIAL Aluminum

RATINGS N/A Location