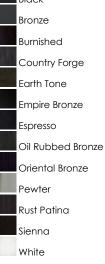

**MEASUREMENTS** 

BULB

DIMENSION

HANGING WEIGHT LAMPING

INPUT VOLTAGE : V : OW Total Black

**FINISHES OPTION** 

MATERIAL Aluminum

RATINGS N/A Location