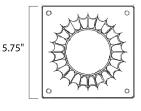

Job Type:\_

: 6" L x 5.75" W x 3.5" H

: 0.58 lb

**MEASUREMENTS** 

BULB

DIMENSION

HANGING WEIGHT LAMPING

INPUT VOLTAGE : V : OW Total Black

**FINISHES OPTION** 

MATERIAL Aluminum

RATINGS N/A Location