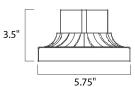

#### **MEASUREMENTS**

DIMENSION : 6" L x 5.75" W x 3.5" H

HANGING WEIGHT : 0.33 lb