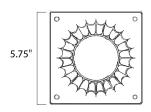

#### **MEASUREMENTS**

DIMENSION : 6" L x 5.75" W x 3.5" H

HANGING WEIGHT : 0.33 lb