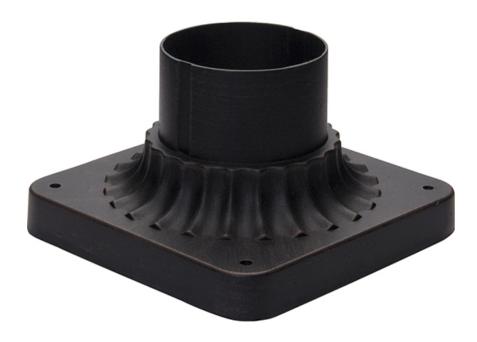

#### **MEASUREMENTS**

DIMENSION : 6" L x 5.75" W x 3.5" H

HANGING WEIGHT : 0.33 lb

#### MATERIAL

Aluminum