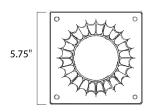

#### **MEASUREMENTS**

DIMENSION : 6" L x 5.75" W x 3.5" H

HANGING WEIGHT : 0.58 lb