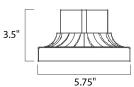

#### **MEASUREMENTS**

DIMENSION : 6" L x 5.75" W x 3.5" H

HANGING WEIGHT : 0.58 lb