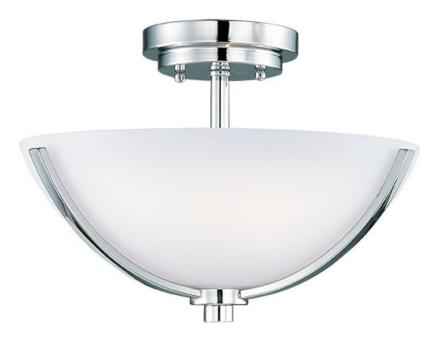

## PRODUCT DESCRIPTION

A clean, contemporary design featuring rectangular tubing, finished in your choice of Polished Chrome or Oil Rubbed Bronze, is enhanced by the tall scale, Satin White glass shades.

#### **FINISHES OPTION**

Polished Chrome

### GLASS

Satin White SW