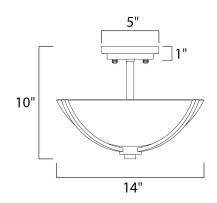

#### **MEASUREMENTS**

DIMENSION : 14" L x 14" W x 10" H

HANGING WEIGHT : 5.51 lb