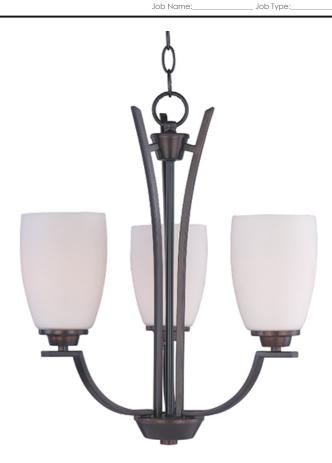

# **PRODUCT DESCRIPTION**

A clean, contemporary design featuring rectangular tubing, finished in your choice of Polished Chrome or Oil Rubbed Bronze, is enhanced by the tall scale, Satin White glass shades.

### **GLASS**

Satin White SW