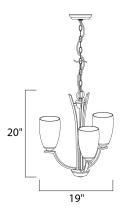

# **PRODUCT DESCRIPTION**

A clean, contemporary design featuring rectangular tubing, finished in your choice of Polished Chrome or Oil Rubbed Bronze, is enhanced by the tall scale, Satin White glass shades.



# **MEASUREMENTS**

: 19" W x 20" H DIMENSION HANGING WEIGHT : 7.04 lb

# LAMPING

INPUT VOLTAGE : 120V

BULB :  $3 \times 60 \text{W}$  Incandescent E26 Medium , 180 W Total

BULB INCLUDED : (Not Included)

# **FINISHES OPTION**



### **GLASS**

Satin White SW

#### **RATINGS**

Dry Location

# **ADDITIONAL**

OPERATING TEMPERATURE: -20°C (-4°F), 40°C (104°F)

Always consult a qualified electrician before installing any lighting product.