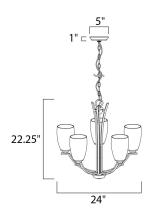

# **MEASUREMENTS**

DIMENSION : 24" L x 24" W x 22.25" H

MAX OAH : 59" OAH

CANOPY : 5" W x 1" H x 5" L

HANGING WEIGHT : 9.48 lb