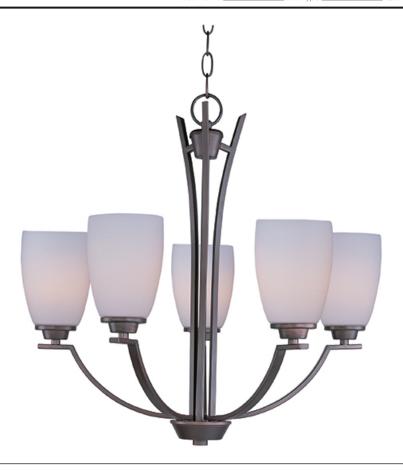

### **PRODUCT DESCRIPTION**

A clean, contemporary design featuring rectangular tubing, finished in your choice of Polished Chrome or Oil Rubbed Bronze, is enhanced by the tall scale, Satin White glass shades.

# **GLASS**

Satin White SW

# MATERIAL

Steel, Glass