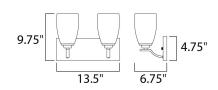

### **MEASUREMENTS**

DIMENSION : 13.5" W x 9.75" H x 6.75" Ext BACK PLATE : 13.38" W x 4.75" H x 7.6" HCO

HANGING WEIGHT : 3.31 lb