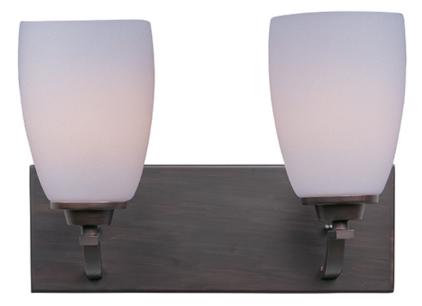

## PRODUCT DESCRIPTION

A clean, contemporary design featuring rectangular tubing, finished in your choice of Polished Chrome or Oil Rubbed Bronze, is enhanced by the tall scale, Satin White glass shades.

#### **FINISHES OPTION**

Oil Rubbed Bronze

#### GLASS

Satin White SW