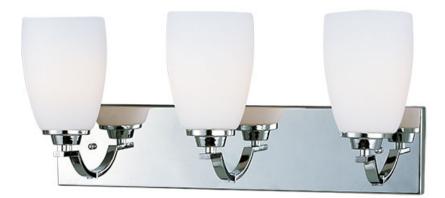

## PRODUCT DESCRIPTION

A clean, contemporary design featuring rectangular tubing, finished in your choice of Polished Chrome or Oil Rubbed Bronze, is enhanced by the tall scale, Satin White glass shades.

#### **FINISHES OPTION**

Polished Chrome

### **GLASS**

Satin White SW