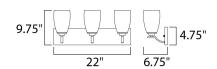

## **MEASUREMENTS**

**DIMENSION** : 22" W x 9.75" H x 6.75" Ext : 22" W x 4.75" H x 7.6" HCO **BACK PLATE** 

HANGING WEIGHT : 5.72 lb