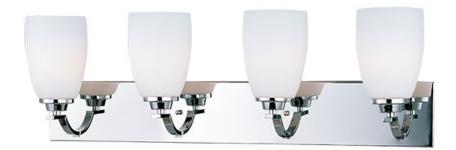

## PRODUCT DESCRIPTION

A clean, contemporary design featuring rectangular tubing, finished in your choice of Polished Chrome or Oil Rubbed Bronze, is enhanced by the tall scale, Satin White glass shades.

#### **FINISHES OPTION**

Polished Chrome

### **GLASS**

Satin White SW