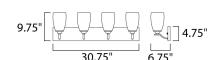

## **MEASUREMENTS**

**DIMENSION** : 30.75" W x 9.75" H x 6.75" Ext : 30.75" W x 4.75" H x 7.6" HCO **BACK PLATE** 

HANGING WEIGHT : 6.84 lb