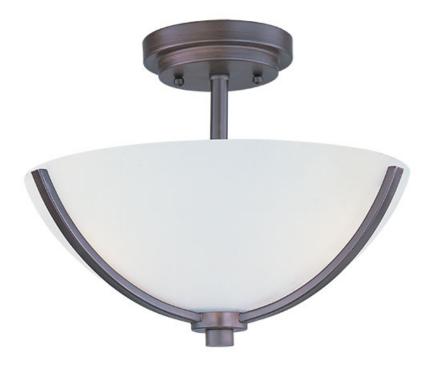

## **PRODUCT DESCRIPTION**

Intersecting arms finished in your choice of Satin Nickel or Oil Rubbed Bronze support tall, cylindrical Satin White glass shades for a spectacular and transitional look.