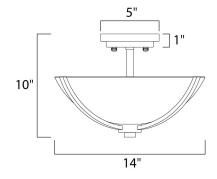

## MEASUREMENTS DIMENSION

LAMPING INPUT VOLTAGE : 120V

BULB BULB INCLUDED DIMMABLE

: 14" L x 14" W x 10" H HANGING WEIGHT : 3.63 lb

> : 3 x 60W Incandescent E26 Medium , 180W Total : (Not Included) :Yes