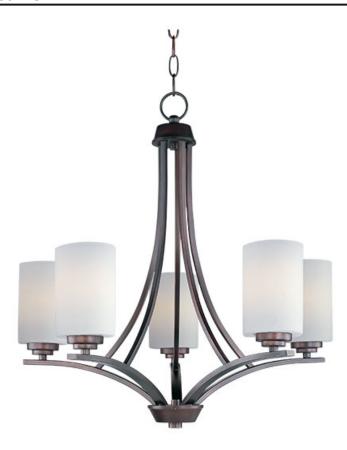

# **PRODUCT DESCRIPTION**

Intersecting arms finished in your choice of Satin Nickel or Oil Rubbed Bronze support tall, cylindrical Satin White glass shades for a spectacular and transitional look.