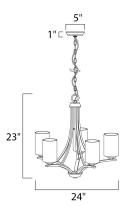

# **MEASUREMENTS**

DIMENSION : 24" L x 24" W x 23" H

MAX OAH : 60" OAH

CANOPY : 5" W x 1" H x 5" L

HANGING WEIGHT : 10.56 lb