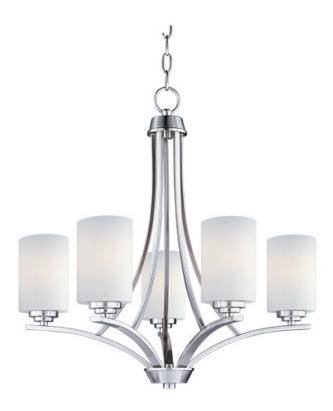

# **PRODUCT DESCRIPTION**

Intersecting arms finished in your choice of Satin Nickel or Oil Rubbed Bronze support tall, cylindrical Satin White glass shades for a spectacular and transitional look.