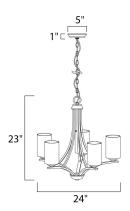

# **MEASUREMENTS**

DIMENSION : 24" L x 24" W x 23" H

MAX OAH : 60" OAH

CANOPY : 5" W x 1" H x 5" L

HANGING WEIGHT : 10.56 lb