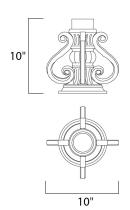

## **PRODUCT DESCRIPTION**

Maxim Lighting's commitment to both the residential lighting and the home building industries will assure you a product line focused on your lighting needs. With Maxim Lighting accessories you will find quality product that is well designed, well priced and readily available.



### **MEASUREMENTS**

: 10" W x 10" H DIMENSION HANGING WEIGHT : 3.3 lb

# **LAMPING**

**BULB** : NAW, 0W Total

DIMMABLE

#### **FINISHES OPTION**



Oriental Bronze

# MATERIAL

Aluminum

# **RATINGS**

**cETLus** Wet Location







## **ADDITIONAL**

**OPERATING TEMPERATURE:** -20°C (-4°F), 40°C (104°F)

Always consult a qualified electrician before installing any lighting product.