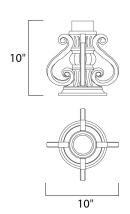

### **MEASUREMENTS**

: 10" W x 10" H DIMENSION HANGING WEIGHT : 3.3 lb

**LAMPING** 

**BULB** : NAW, 0W Total

DIMMABLE