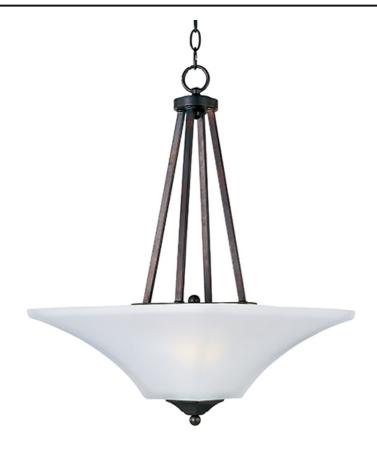

## **PRODUCT DESCRIPTION**

Straight lines and curves make this contemporary series a classic. Square metal tubing finished in your choice of Oil Rubbed Bronze or Satin Nickel support tapered square Frosted glass shades.