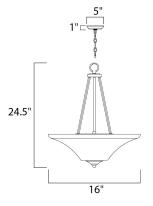

MEASUREMENTS

DIMENSION

CANOPY

: 16" L x 16" W x 24.5" H

## HANGING WEIGHT LAMPING

INPUT VOLTAGE : 120V BULB

: 4.5" W x 1" H x 12" L

**BULB INCLUDED** 

: 12.44 lb

: 2 x 60W Incandescent E26 Medium , 120W Total

: (Not Included)

DIMMABLE :Yes