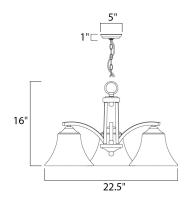

### **MEASUREMENTS**

DIMENSION : 22.5" L x 22.5" W x 16" H CANOPY : 5" W x 1" H x 5" L

HANGING WEIGHT : 10.7 lb