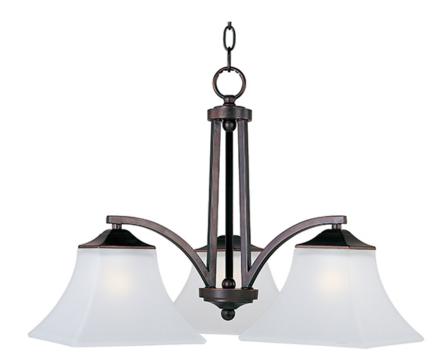

### **PRODUCT DESCRIPTION**

Straight lines and curves make this contemporary series a classic. Square metal tubing finished in your choice of Oil Rubbed Bronze or Satin Nickel support tapered square Frosted glass shades.