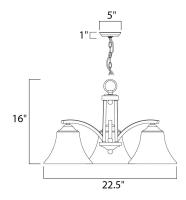

### **MEASUREMENTS**

DIMENSION : 22.5" L x 22.5" W x 16" H
CANOPY : 5" W x 1" H x 5" L

HANGING WEIGHT : 10.7 lb