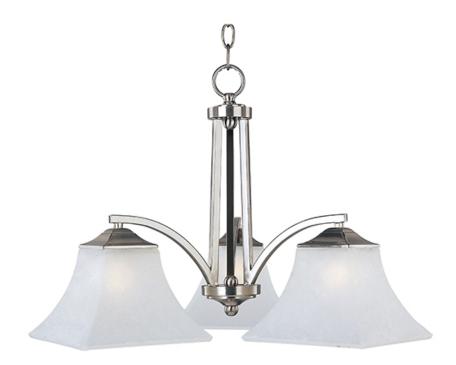

### PRODUCT DESCRIPTION

Straight lines and curves make this contemporary series a classic. Square metal tubing finished in your choice of Oil Rubbed Bronze or Satin Nickel support tapered square Frosted glass shades.