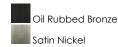

### **FINISHES OPTION**

### PRODUCT DESCRIPTION

Straight lines and curves make this contemporary series a classic. Square metal tubing finished in your choice of Oil Rubbed Bronze or Satin Nickel support tapered square Frosted glass shades.