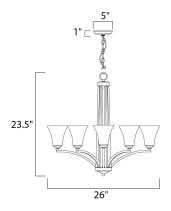

### **MEASUREMENTS**

DIMENSION : 26" L x 26" W x 23.5" H
CANOPY : 5" W x 1" H x 5" L
HANGING WEIGHT : 12.84 lb

ANOINO WEIGHT .

LAMPING

INPUT VOLTAGE : 120V

BULB : 5 x 60W Incandescent E26 Medium , 300W Total