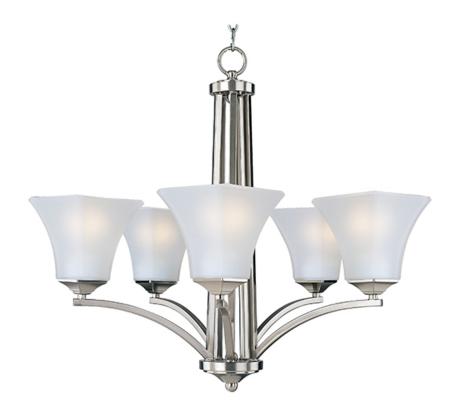

### PRODUCT DESCRIPTION

Straight lines and curves make this contemporary series a classic. Square metal tubing finished in your choice of Oil Rubbed Bronze or Satin Nickel support tapered square Frosted glass shades.