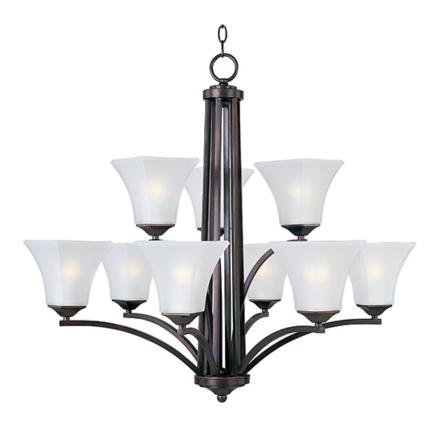

### PRODUCT DESCRIPTION

Straight lines and curves make this contemporary series a classic. Square metal tubing finished in your choice of Oil Rubbed Bronze or Satin Nickel support tapered square Frosted glass shades.

## LAMPING

INPUT VOLTAGE : 120V

BULB : 9 x 60W Incandescent E26 Medium , 540W Total

BULB INCLUDED : (Not Included)

DIMMABLE : Yes

### **GLASS**

Frosted FT