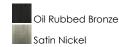

### PRODUCT DESCRIPTION

Straight lines and curves make this contemporary series a classic. Square metal tubing finished in your choice of Oil Rubbed Bronze or Satin Nickel support tapered square Frosted glass shades.



### **MEASUREMENTS**

DIMENSION : 31.5" L x 31.5" W x 30" H
CANOPY : 5" W x 1" H x 5" L

HANGING WEIGHT : 22.3 lb

## LAMPING

INPUT VOLTAGE : 120V

BULB : 9 x 60W Incandescent E26 Medium , 540W Total

BULB INCLUDED : (Not Included)

DIMMABLE : Yes

### **FINISHES OPTION**



### **GLASS**

Frosted FT

# MATERIAL

Steel, Glass

## RATINGS

cULus Dry Location



### **ADDITIONAL**

ADJUSTABLE
OPERATING TEMPERATURE:
-20°C (-4°F), 40°C (104°F)

Always consult a qualified electrician before installing any lighting product.



## WESTERN DISTRIBUTION CENTER (HEADQUARTER)

253 NORTH VINELAND AVE I CITY OF INDUSTRY, CA 91746

### EASTERN DISTRIBUTION CENTER

4200 SHIRLEY DR. I ATLANTA, GA 30336

P. 626.956.4200 | F. 626.956.4225 | maximlighting.com