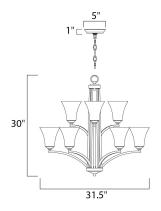

### **MEASUREMENTS**

DIMENSION : 31.5" L x 31.5" W x 30" H
CANOPY : 5" W x 1" H x 5" L

HANGING WEIGHT : 22.3 lb