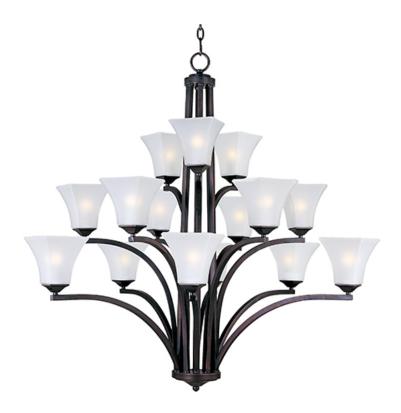

### PRODUCT DESCRIPTION

Straight lines and curves make this contemporary series a classic. Square metal tubing finished in your choice of Oil Rubbed Bronze or Satin Nickel support tapered square Frosted glass shades.

## LAMPING

INPUT VOLTAGE : 120V

BULB : 15 x 60W Incandescent E26 Medium , 900W Total

BULB INCLUDED : (Not Included)

DIMMABLE : Yes

## GLASS

Frosted FT