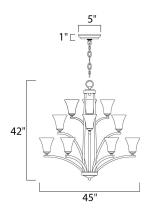

#### **MEASUREMENTS**

DIMENSION : 45" L x 45" W x 42" H
CANOPY : 5" W x 1" H x 5" L
HANGING WEIGHT : 44.78 lb