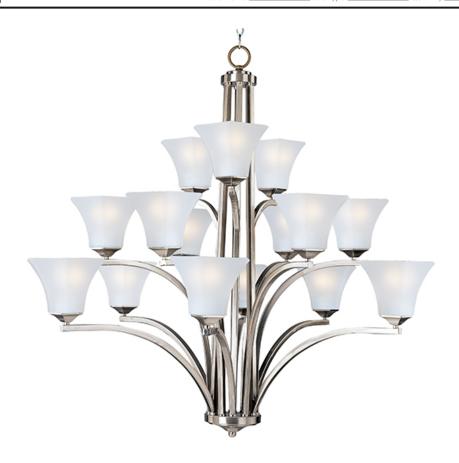

### PRODUCT DESCRIPTION

Straight lines and curves make this contemporary series a classic. Square metal tubing finished in your choice of Oil Rubbed Bronze or Satin Nickel support tapered square Frosted glass shades.

## LAMPING

INPUT VOLTAGE : 120V

BULB : 15 x 60W Incandescent E26 Medium , 900W Total

BULB INCLUDED : (Not Included)

DIMMABLE : Yes

## GLASS

Frosted FT