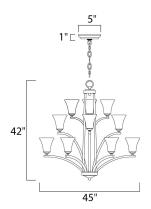

### **MEASUREMENTS**

DIMENSION : 45" L x 45" W x 42" H
CANOPY : 5" W x 1" H x 5" L
HANGING WEIGHT : 44.78 lb