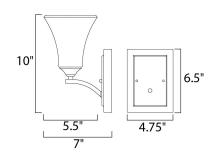

## MEASUREMENTS

LAMPING

BULB

DIMENSION MAX OAH HANGING WEIGHT

: 2.49 lb

INPUT VOLTAGE : 120V : 1 x 60W Incandescent E26 Medium , 60W Total BULB INCLUDED : (Not Included) DIMMABLE :Yes

: 5.5" W x 10" H x 7" Ext

: 4.76" W x 6.5" H