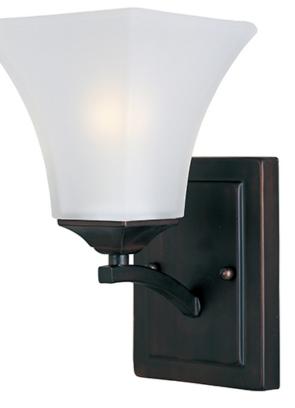

## **PRODUCT DESCRIPTION**

Straight lines and curves make this contemporary series a classic. Square metal tubing finished in your choice of Oil Rubbed Bronze or Satin Nickel support tapered square Frosted glass shades.

## **FINISHES OPTION**

GLASS Frosted FT

MATERIAL Steel, Glass

RATINGS cULus Damp Location

ADDITIONAL INSTALL UP/DOWN: Up/Down OPERATING TEMPERATURE: -20°C (-4°F), 40°C (104°F)

Always consult a qualified electrician before installing any lighting product.