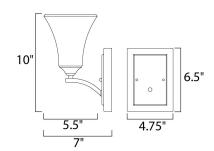

### **MEASUREMENTS**

DIMENSION : 5.5" W x 10" H x 7" Ext MAX OAH : 4.76" W x 6.5" H HANGING WEIGHT : 2.49 lb