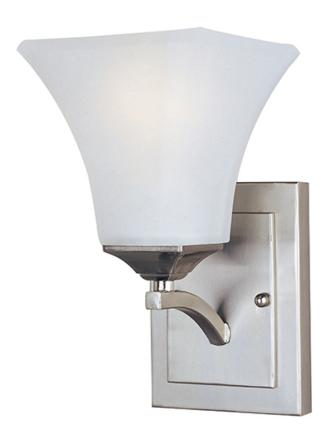

### PRODUCT DESCRIPTION

Straight lines and curves make this contemporary series a classic. Square metal tubing finished in your choice of Oil Rubbed Bronze or Satin Nickel support tapered square Frosted glass shades.

### **GLASS**

Frosted FT

# MATERIAL

Steel, Glass