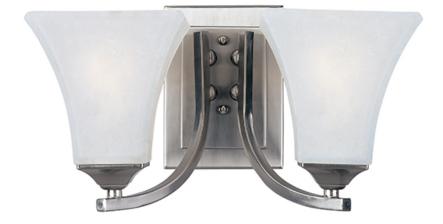

## **PRODUCT DESCRIPTION**

Straight lines and curves make this contemporary series a classic. Square metal tubing finished in your choice of Oil Rubbed Bronze or Satin Nickel support tapered square Frosted glass shades.