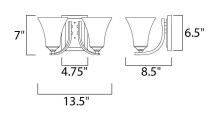

## MEASUREMENTS

BULB

DIMENSION **BACK PLATE** HANGING WEIGHT : 13.5" W x 7" H x 8.5" Ext : 4.76" W x 6.5" H x 3.5" HCO : 4.9 lb

LAMPING INPUT VOLTAGE : 120V : 2 x 60W Incandescent E26 Medium , 120W Total BULB INCLUDED : (Not Included) DIMMABLE : Yes