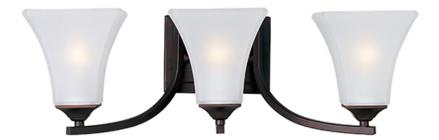

### PRODUCT DESCRIPTION

Straight lines and curves make this contemporary series a classic. Square metal tubing finished in your choice of Oil Rubbed Bronze or Satin Nickel support tapered square Frosted glass shades.

### **MEASUREMENTS**

DIMENSION : 21.5" W x 7" H x 8.5" Ext : 6.5" W x 4.75" H x 2.75" HCO **BACK PLATE** 

HANGING WEIGHT : 6.69 lb

### LAMPING

INPUT VOLTAGE : 120V

BULB : 3 x 60W Incandescent E26 Medium , 180W Total

BULB INCLUDED : (Not Included)

DIMMABLE : Yes

### **GLASS**

Frosted FT