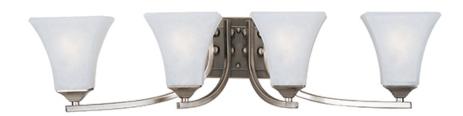

#### PRODUCT DESCRIPTION

29.5

Straight lines and curves make this contemporary series a classic. Square metal tubing finished in your choice of Oil Rubbed Bronze or Satin Nickel support tapered square Frosted glass shades.

#### **MEASUREMENTS**

**DIMENSION** : 29.5" W x 7" H x 8.5" Ext : 6.5" W x 4.76" H x 2.75" HCO **BACK PLATE** 

HANGING WEIGHT : 10 lb