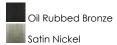

#### PRODUCT DESCRIPTION

29.5

Straight lines and curves make this contemporary series a classic. Square metal tubing finished in your choice of Oil Rubbed Bronze or Satin Nickel support tapered square Frosted glass shades.

#### **MEASUREMENTS**

**DIMENSION** : 29.5" W x 7" H x 8.5" Ext : 6.5" W x 4.76" H x 2.75" HCO **BACK PLATE** 

HANGING WEIGHT : 10 lb

#### LAMPING

INPUT VOLTAGE : 120V

: 4 x 60W Incandescent E26 Medium , 240W Total **BULB** 

BULB INCLUDED : (Not Included)

DIMMABLE : Yes

### **FINISHES OPTION**



## **GLASS**

Frosted FT

# MATERIAL

Steel, Glass

## **RATINGS**

Damp Location







#### **ADDITIONAL**

INSTALL UP/DOWN: Up/Down OPERATING TEMPERATURE: -20°C (-4°F), 40°C (104°F)

Always consult a qualified electrician before installing any lighting product.



## WESTERN DISTRIBUTION CENTER (HEADQUARTER) 253 NORTH VINELAND AVE I CITY OF INDUSTRY, CA 91746

4200 SHIRLEY DR. I ATLANTA, GA 30336

P. 626.956.4200 | F. 626.956.4225 | maximlighting.com