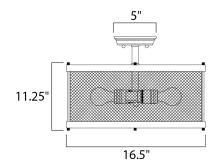

## **MEASUREMENTS**

**DIMENSION** : 16.5" L x 16.5" W x 11.25" H CANOPY : 5" W x 1.25" H x 5" L

HANGING WEIGHT : 5.28 lb