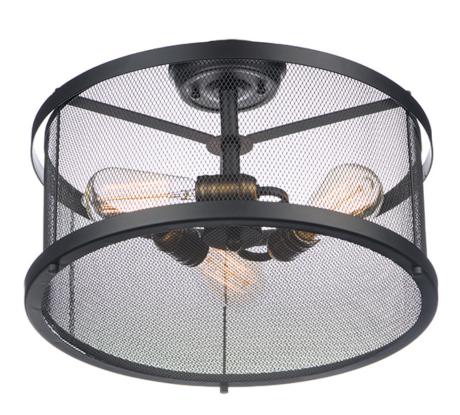

### PRODUCT DESCRIPTION

Popular in today's interior design is this industrial collection featuring frames of metal mesh finished in Black and accented with cast Natural Aged Brass accents looks great with vintage carbon filament bulbs. A large variety of size and price points are provided to satisfy everyone from the discriminate designer to the building contractor.

#### LAMPING

INPUT VOLTAGE : 120V

BULB : 3 x 60W Incandescent E26 Medium, 180W Total

BULB INCLUDED : (Not Included)

DIMMABLE : Yes

#### **FINISHES OPTION**

Black / Natural Aged Brass

#### MATERIAL

Steel